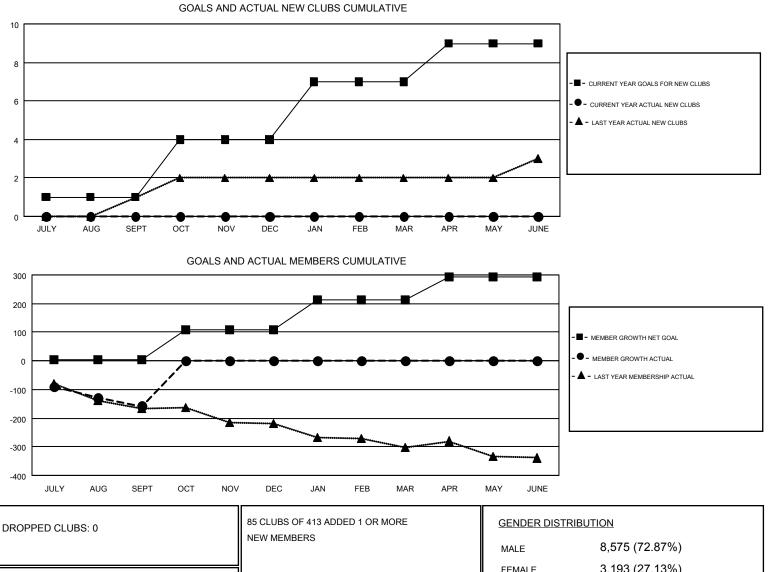

### GMT: CINDY GREGG

| Clubs                 |               |           |               | Members<br>RESULTS FOR 2017-2018 |                           |                         |                                                    |
|-----------------------|---------------|-----------|---------------|----------------------------------|---------------------------|-------------------------|----------------------------------------------------|
| RESULTS FOR 2017-2018 |               |           |               |                                  |                           |                         |                                                    |
| QUARTER               | NEW CLUB GOAL | NEW CLUBS | DROPPED CLUBS | QUARTER                          | MEMBER GROWTH NET<br>GOAL | MEMBER GROWTH<br>ACTUAL | DROPPED<br>MEMBERS ACTUAL<br>(including transfers) |
| JULY/AUG/SEPT         | 1             | 0         | 0             | JULY/AUG/SEPT                    | 4                         | 155                     | 313                                                |
| OCT/NOV/DEC           | 3             | 0         | 0             | OCT/NOV/DEC                      | 106                       | 0                       | 0                                                  |
| JAN/FEB/MAR           | 3             | 0         | 0             | JAN/FEB/MAR                      | 103                       | 0                       | 0                                                  |
| APR/MAY/JUNE          | 2             | 0         | 0             | APR/MAY/JUNE                     | 79                        | 0                       | 0                                                  |

#### 3,193 (27.13%) FEMALE DROPPED MEMBERS 45 2,209 DECEASED TOTAL FAMILY UNIT MEMBERS CLICK HERE FOR CUMULATIVE 0 CLUB CANCELLED MEMBERSHIP DATA FAMILY MEMBERS PAYING HALF 1,127 268 OTHER DUES 313 TOTAL